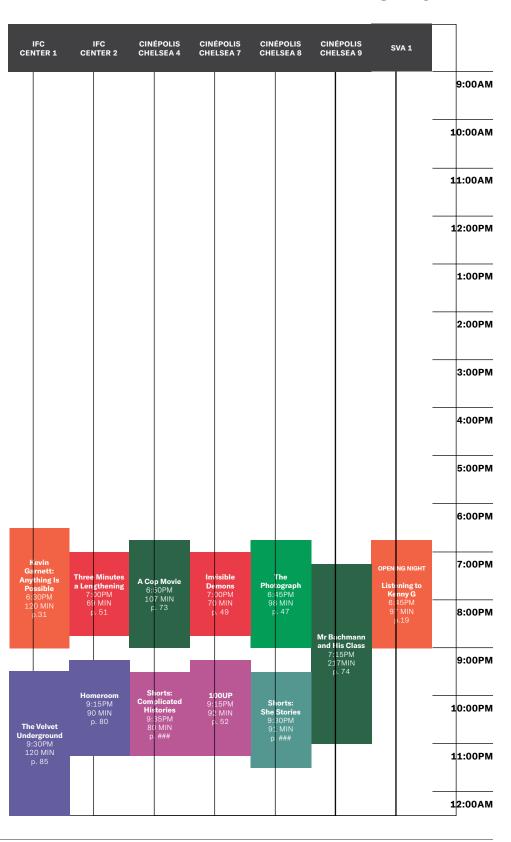

#### FRI NOV 12

|             | SVA 2                                           | SVA 1                                           | CINÉPOLIS<br>CHELSEA 9                             | CINÉPOLIS<br>CHELSEA 8                                  | CINÉPOLIS<br>CHELSEA 7                             | CINÉPOLIS<br>CHELSEA 4                                 | IFC<br>ENTER 2                                              | IFC<br>CENTER 1                           |
|-------------|-------------------------------------------------|-------------------------------------------------|----------------------------------------------------|---------------------------------------------------------|----------------------------------------------------|--------------------------------------------------------|-------------------------------------------------------------|-------------------------------------------|
| 9:00AM 9:0  |                                                 |                                                 |                                                    |                                                         |                                                    |                                                        |                                                             |                                           |
| 10:00AM 10: |                                                 |                                                 |                                                    |                                                         |                                                    |                                                        |                                                             |                                           |
| 11:00AM 11: | _                                               |                                                 |                                                    |                                                         |                                                    |                                                        |                                                             |                                           |
| 12:00PM 12: |                                                 |                                                 | DOC NYC U<br>Hunter<br>11:35AM                     |                                                         |                                                    | <b>The Bubble</b><br>11:45AM<br>98 MIN                 |                                                             | ТВА                                       |
| 1:00PM 1:0  |                                                 |                                                 | p. 100                                             | The Caviar<br>Connection<br>12:15PM<br>104 MIN<br>p. 59 | DOC NYC PRO<br>Producing                           | p. 39                                                  | Man Who Paints<br>Water Drops<br>12:30PM<br>80 MIN<br>p. 49 |                                           |
| 2:00PM 2:0  |                                                 |                                                 | DOC NYC U                                          | р. 55                                                   |                                                    | Option Zero                                            | p. 40                                                       | troducing, Selma                          |
| 3:00PM 3:0  | -                                               |                                                 | NYFA<br>2:00PM<br>p. 101                           | <b>Edna</b><br>2:45PM<br>64 MIN<br>p. 48                |                                                    | 2:00PM<br>80 MIN<br>p. 75                              | ng Freetown<br>2:30PM<br>94 MIN<br>p. 53                    | <b>Blair</b><br>2:00PM<br>93 MIN<br>p. 81 |
| 4:00PM 4:0  | _                                               |                                                 |                                                    | р. 40                                                   |                                                    | Shorts:                                                | p. 30                                                       |                                           |
| 5:00PM 5:0  | -                                               |                                                 | <b>DOC NYC U</b><br><b>SVA</b><br>4:00PM<br>p. 102 | Shorts:<br>Up Close and<br>Personal<br>2:45PM           | We Are Russia                                      | Unsanctioned<br>Survival<br>4:00PM<br>100 MIN<br>p. ## | Storm Lake<br>4:45PM                                        | coming Cousteau<br>4:30PM<br>93 MIN       |
| 6:00PM 6:0  |                                                 |                                                 |                                                    | 64 MIN<br>p. ##                                         | 5:00PM<br>77 MIN<br>p. 57                          |                                                        | 85 MIN<br>p. 59                                             | p. 78                                     |
| 7:00PM 7:0  | <b>White Cube</b><br>6:30PM,<br>79 MIN<br>p. 54 | Dionne Warwick:<br>Don't Make Me Over<br>6:45PM | The Real<br>Charlie Chaplin                        | End of the Line<br>7:00PM                               |                                                    | The Reverend<br>6:30PM<br>86 MIN                       |                                                             | Once Upon<br>Uganda                       |
| 8:00PM 8:0  |                                                 | 95 MIN<br>p. 25                                 | 6:45PM<br>114 MIN<br>p. 63                         | 65 MIN<br>p. 44                                         | <b>F@ckThis Job</b><br>7:15PM,<br>104 MIN<br>p. 41 | p. 47                                                  | Come Back Anytime 7:30PM 81 MIN p. 40                       | 7:00PM<br>94 MIN<br>p. 35                 |
| 9:00PM 9:0  |                                                 |                                                 |                                                    | The Rumba Kings                                         |                                                    | Shorts:<br>Our Impact/                                 | p. 10                                                       |                                           |
| 10:00PM 10: | Warrior Spirit<br>9:15PM<br>94 MIN<br>p. 71     | Yung Punx<br>9:55PM<br>94 MIN                   | <b>Burning</b><br>9:45PM,                          | 9:15PM<br>94 MIN<br>p. 68                               | Nothing But the Sun                                | <b>Our Crisis</b><br>9:00PM<br>93 MIN<br>p. ##         | ong for Cesar<br>10:00PM<br>85 MIN                          | Faya Dayi<br>9:30PM,                      |
| 11:00PM 11: | -                                               | p. 68                                           | 86 MIN<br>p.56                                     |                                                         | 74 MIN<br>p. 50                                    |                                                        | p. 57                                                       | 120 MIN<br>p. 79                          |
| 12:00AM 12: |                                                 |                                                 |                                                    |                                                         |                                                    |                                                        |                                                             |                                           |